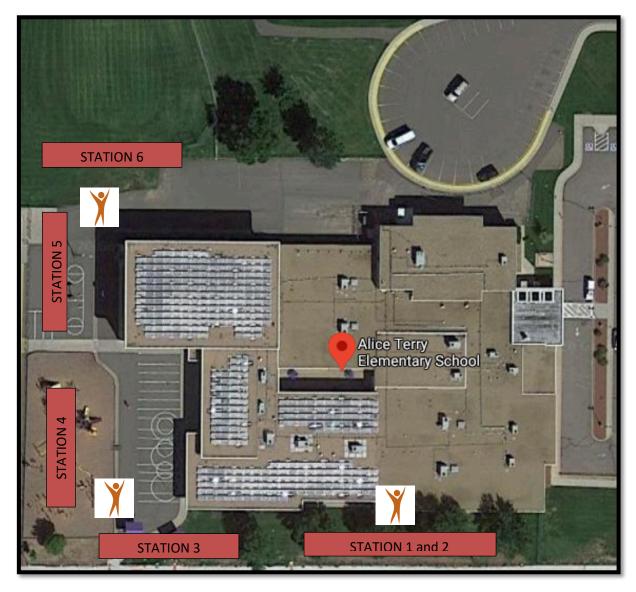

## **RECESS ROTATIONS**

\* Stations 1,2,5 and 6 will have equipment each cohort can use during their recess time.

= Playground Supervisor (~24 students)